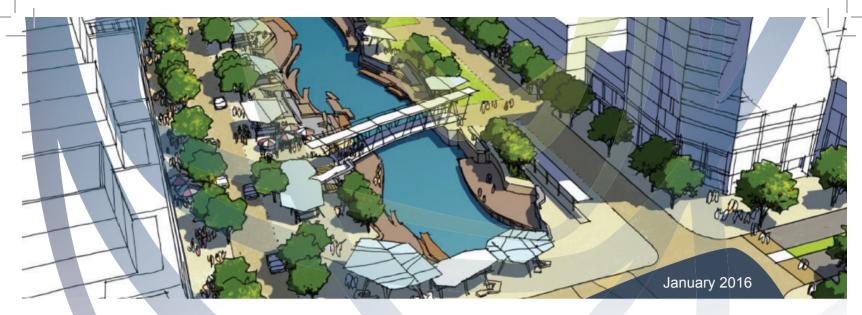

Very soon, bulk earthworks will begin on 15 hectares of the site north of the Maud Street Canal. This will be followed by civil works, with construction of new quality streets, parkland and public spaces.

This cleared vegetation will be mulched and reused on the site.

The map (on reverse side) highlights the specific area of stage one earthworks, which will take approximately four to six months to complete.