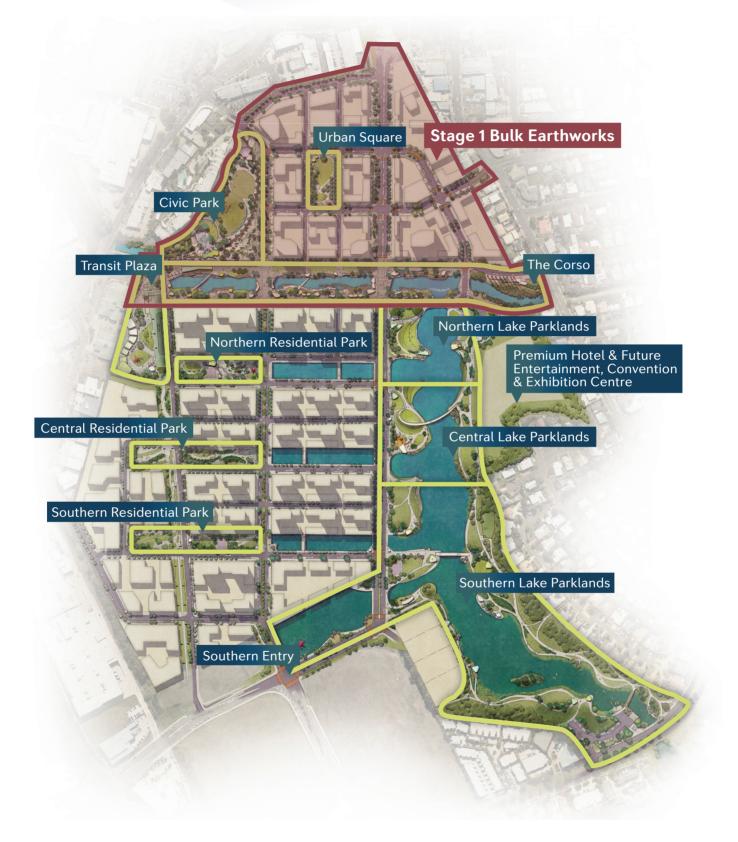

Very soon, bulk earthworks will begin on 15 hectares of the site north of the Maud Street Canal. This will be followed by civil works, with construction of new quality streets, parkland and public spaces.

This cleared vegetation will be mulched and reused on the site.

The map (on reverse side) highlights the specific area of stage one earthworks, which will take approximately four to six months to complete.

## SunCentral Maroochydore Site Stage One Bulk Earthworks